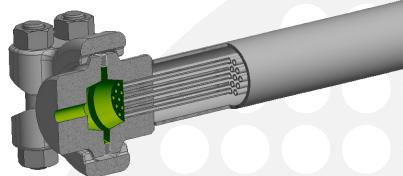

#### Type C

Clamped removable covers for easy installation and maintenance.

## Type C

Counter hub suitable for butt weld on piping or threader high pressure fitting installation.