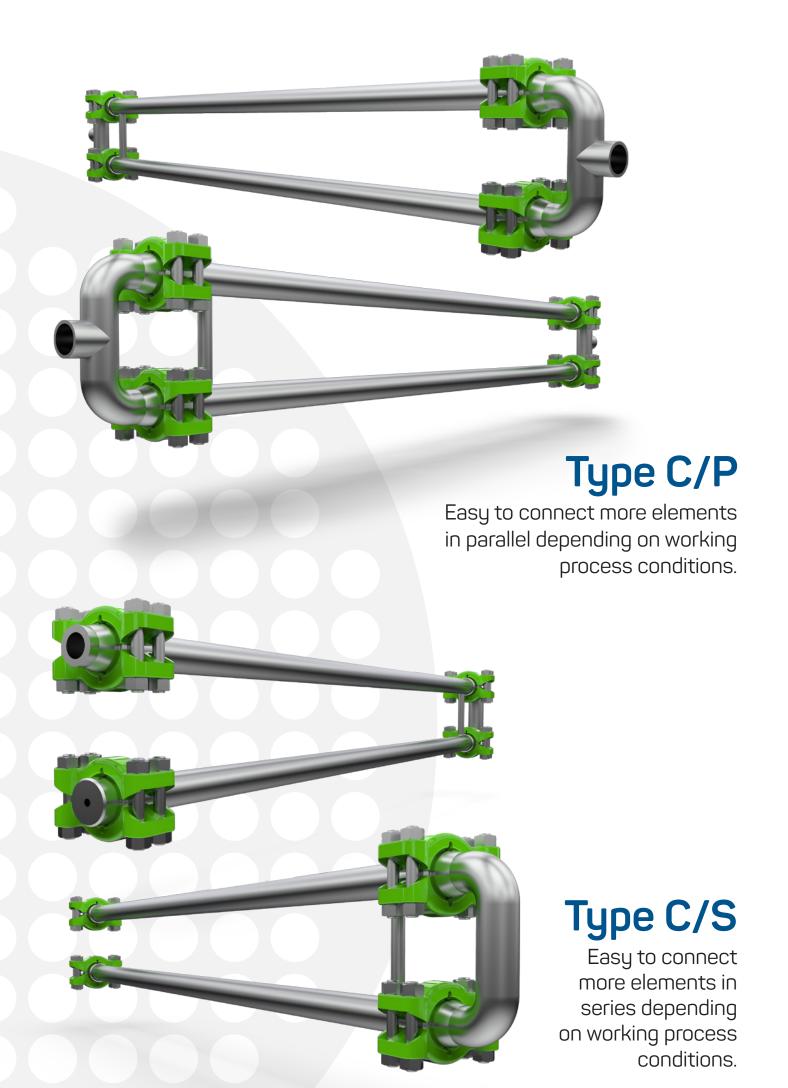

- Fixed or floating construction as per design conditions according to ASME VIII or EN 13445.
- Flanged ends for direct connection to process piping or customized ends suitable for fitting installation for extreme high design pressure (up to 1000barg).

 Flanged ends for direct connection to process piping or customized ends suitable for fitting installation for extreme high design pressure (up to 1000barg).

 Very compact design available in different sizes and configurations for easy installation on packages.