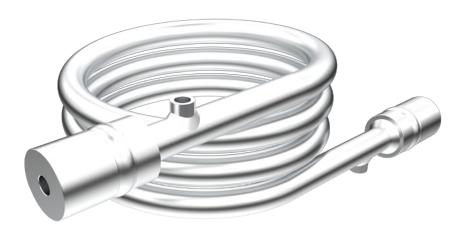

## SSP single spiral pipe MSP multi spiral pipe

Fully customizable size and design. For small flow with high working and design pressure for compact solution on small packages.

 Up to 6 meters linear length single or multiple pipe-in-pipe in single piece.

 Flanged ends for direct connection to process piping or customized ends suitable for fitting installation for extreme high design pressure (up to 1000barg).

 Very compact design available in different sizes and configurations for easy installation on packages.