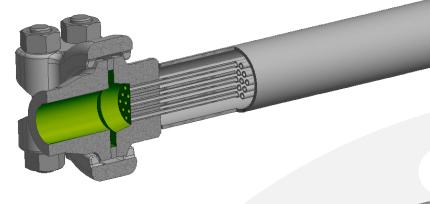

#### Type C

Clamped removable covers for easy installation and maintenance.

## Type C

Counter hub suitable for butt weld on piping or threader high pressure fitting installation.