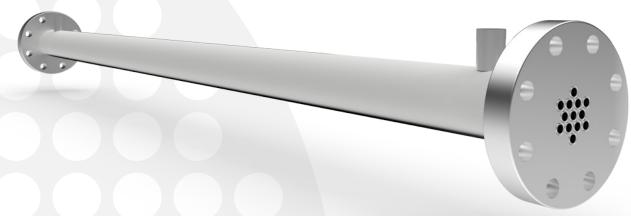

### Type F

Flanged on-line installation (max up to 240barg SS or 360barg CS).

## Type F

Flanged on line installation (max up to 240barg SS or 360barg CS).

Welded integral covers for piping/tubing connection to process.

Clamped removable covers for easy installation and maintenance.