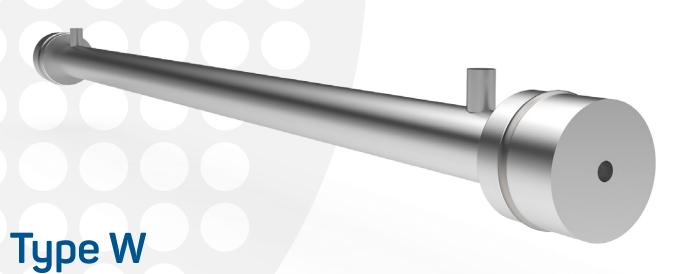

#### Type W

Welded integral covers for piping/tubing connection to process.

## Type F

Flanged on line installation (max up to 240barg SS or 360barg CS).

Welded integral covers for piping/tubing connection to process.

Clamped removable covers for easy installation and maintenance.