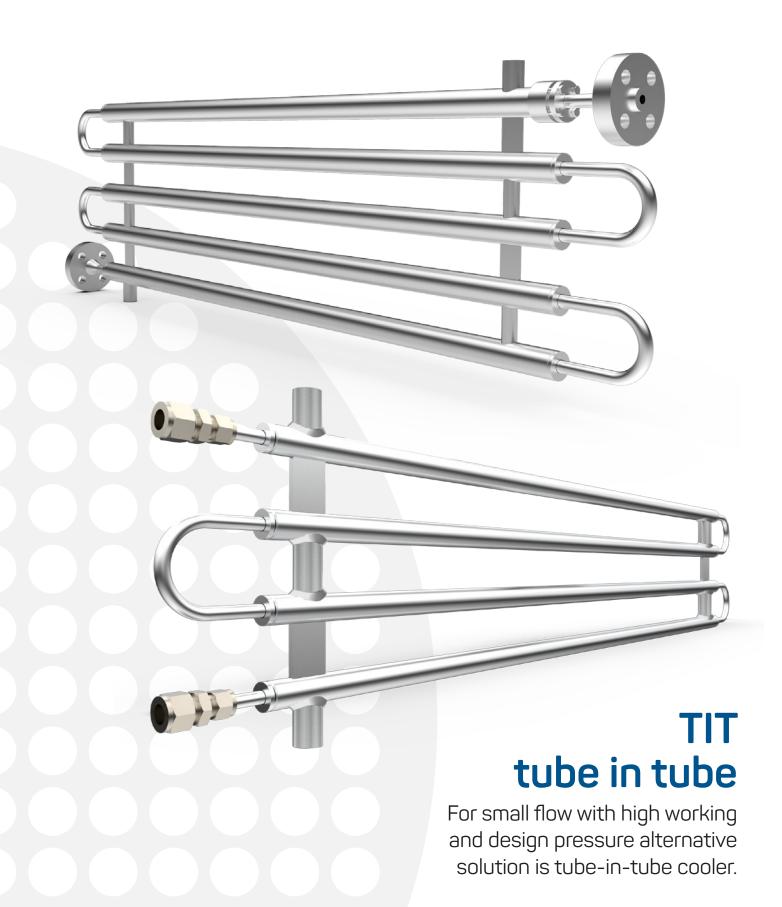

## SSP single spiral pipe MSP multi spiral pipe

Fully customizable size and design. For small flow with high working and design pressure for compact solution on small packages.

 Up to 6 meters linear length single or multiple pipe-in-pipe in single piece.

 Flanged ends for direct connection to process piping or customized ends suitable for fitting installation for extreme high design pressure (up to 1000barg).

 Very compact design available in different sizes and configurations for easy installation on packages.