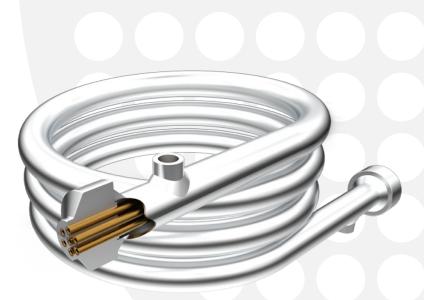

## SSP single spiral pipe MSP multi spiral pipe

Fully customizable size and design. For small flow with high working and design pressure for compact solution on small packages.

 Up to 6 meters linear length single or multiple pipe-in-pipe in single piece.

 Flanged ends for direct connection to process piping or customized ends suitable for fitting installation for extreme high design pressure (up to 1000barg).

 Very compact design available in different sizes and configurations for easy installation on packages.