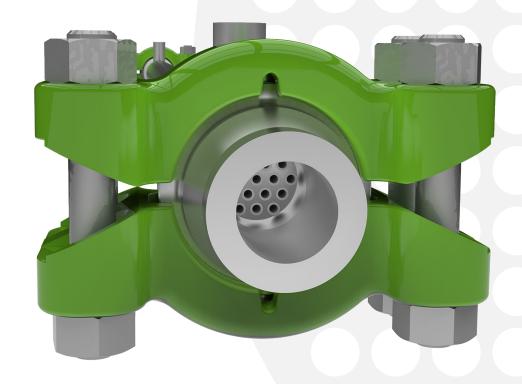

#### Type C

Clamped removable covers for easy installation and maintenance.

## Type C

Counter hub suitable for butt weld on piping or threader high pressure fitting installation.