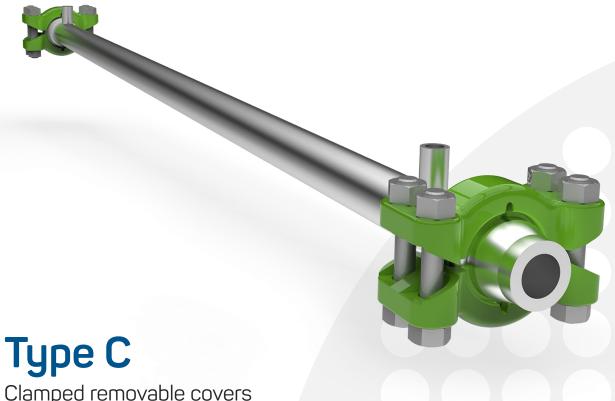

#### Type C

Clamped removable covers for easy installation and maintenance.

## Type F

Flanged on line installation (max up to 240barg SS or 360barg CS).

Welded integral covers for piping/tubing connection to process.

Clamped removable covers for easy installation and maintenance.

## Type C

Counter hub suitable for butt weld on piping or threader high pressure fitting installation.